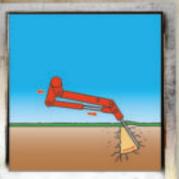

## VERTI-DRAIN 7120

Verti-Drains adjustable parallelogram design shatters the soil, and also allows for clean Coring, on all models.

- Heavy Duty
- Depths up to 8"
- Large working width of 80"
- Fast operating speed
- 1/2" or 3/4" shank tines

|                     | FEATURE                                         | BENEFIT                                                                                                                    |
|---------------------|-------------------------------------------------|----------------------------------------------------------------------------------------------------------------------------|
| FEATURES / BENEFITS | Speeds over 3 mph                               | Fastest rate ever                                                                                                          |
|                     | Unique adjustable<br>parallelogram forced heave | Shatters compaction in any ground conditions. Versatile with single-point adjustment for optimum results and hollow coring |
|                     | Sealed bearings not bushings                    | Long maintenance free life                                                                                                 |
|                     | Simple tine design                              | Easy to change and cheap to replace                                                                                        |
|                     | Solid and hollow tines                          | Versatile                                                                                                                  |
| FE                  | 80" working width                               | Quicker to finish                                                                                                          |