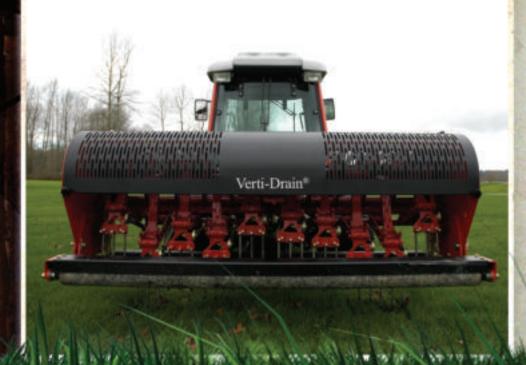

## VERTI-DRAIN

The Mustang 7120 aerates hard compacted soils at depths up to 8".

With its large working width of 80" and fast operating speed, it is aimed at professionals managing large open spaces that seek maximum operational efficiency.

## VERTI-DRAIN 7120

Verti-Drains adjustable parallelogram design shatters the soil, and also allows for clean Coring, on all models.

- Heavy Duty
- Depths up to 8"
- Large working width of 80"
- Fast operating speed
- 1/2" or 3/4" shank tines