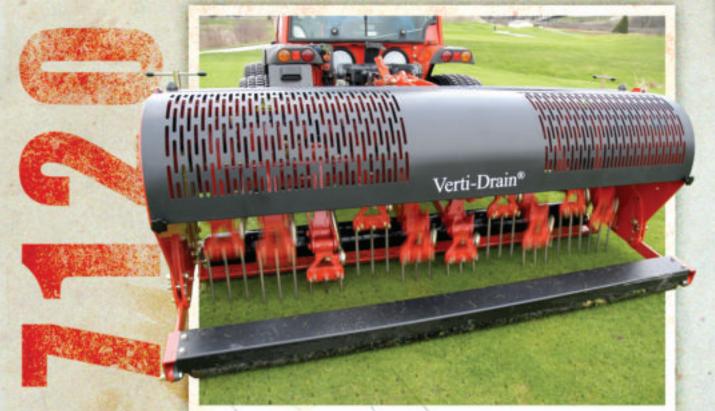

## VERTI-DRAIN

The Mustang 7120 aerates hard compacted soils at depths up to 8".

With its large working width of 80" and fast operating speed, it is aimed at professionals managing large open spaces that seek maximum operational efficiency.

## VERTI-DRAIN 7120

Verti-Drains adjustable parallelogram design shatters the soil, and also allows for clean Coring, on all models.

- Heavy Duty
- Depths up to 8"
- Large working width of 80"
- Fast operating speed
- 1/2" or 3/4" shank tines