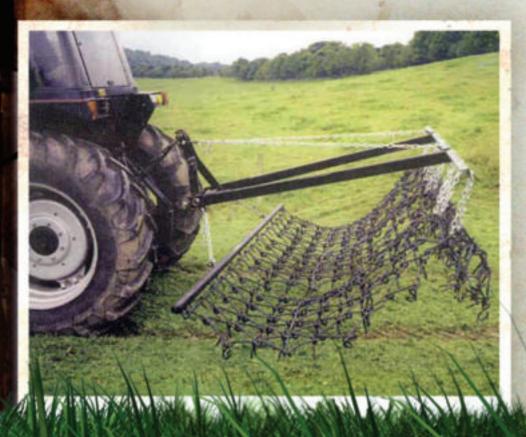

## FLEXIBLE HARROW

Since 1885, the flexible harrow has excelled at improving turf and grass areas of all types. These harrows are ideal for use on sports fields, golf courses, parks, sod farms, race tracks and horse arenas. The harrow creates ideal growing conditions by removing thatch, breaking up clods and aerating the soil. The harrow is also an excellent tool for smoothing cultivated ground, spreading fertilizers or topdressing materials and incorporating broadcast seed. The versatile harrow can be reversed for a less aggressive tine angle, or used upside-down as a drag-mat.

## FLEXIBLE HARROW

The Redexim Charterhouse Sports Harrow is available in a variety of trailed models and configurations to fit every need. The modular construction provides operating widths from 4 feet to 12 feet and larger, while the optional 3-point lift kit allows easy transport between work areas. The Sports Harrow is specifically designed for use behind compact tractors or utility vehicles.