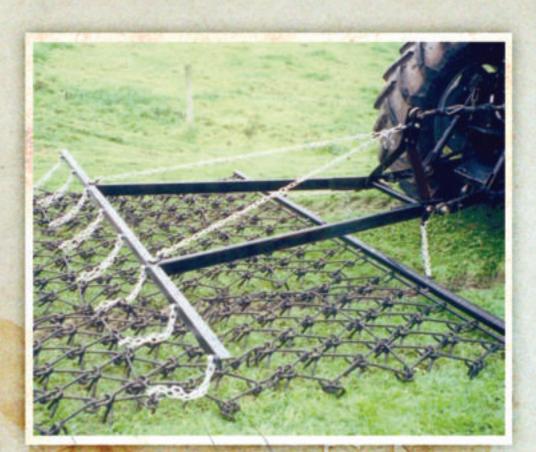

## FLEXIBLE HARROW

Since 1885, the flexible harrow has excelled at improving turf and grass areas of all types. These harrows are ideal for use on sports fields, golf courses, parks, sod farms, race tracks and horse arenas. The harrow creates ideal growing conditions by removing thatch, breaking up clods and aerating the soil. The harrow is also an excellent tool for smoothing cultivated ground, spreading fertilizers or topdressing materials and incorporating broadcast seed. The versatile harrow can be reversed for a less aggressive tine angle, or used upside-down as a drag-mat.

## FLEXIBLE HARROW

The Redexim Charterhouse Sports Harrow is available in a variety of trailed models and configurations to fit every need. The modular construction provides operating widths from 4 feet to 12 feet and larger, while the optional 3-point lift kit allows easy transport between work areas. The Sports Harrow is specifically designed for use behind compact tractors or utility vehicles.