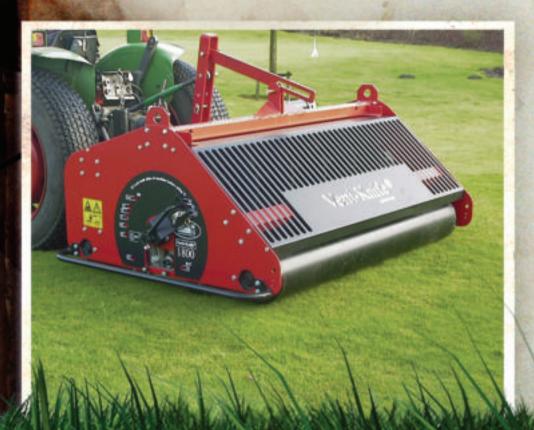

# VERTI-KNIFE

The Verti-Knife 1800 is a multi-functional tool that uses four sets of cutting discs on a rotating cartridge at variable spacing and depths. It is the ultimate root zone management tool for all surfaces and can work at depths from 0-6" at high working speeds.

## VERTI-KNIFE 1800

| WORKING SPECIFICATIONS | Working width      | 59" (1.5 m)                                                                                                                                                                                                                                                                                            |
|------------------------|--------------------|--------------------------------------------------------------------------------------------------------------------------------------------------------------------------------------------------------------------------------------------------------------------------------------------------------|
|                        | Working depth      | 0" - 6" (0 mm - 154 mm)                                                                                                                                                                                                                                                                                |
|                        | Weight             | 1,450 lbs (657.7 kg)                                                                                                                                                                                                                                                                                   |
|                        | Tractor required   | 35 hp (26 kW), min lift cap - 1,850 lbs (839.1 kg)                                                                                                                                                                                                                                                     |
|                        | Tractor speed      | Ground driven to 8+ mph (12.8+ km/h)                                                                                                                                                                                                                                                                   |
|                        | Knife thickness    | ³/₁₅″ (4.7 mm)                                                                                                                                                                                                                                                                                         |
|                        | Knife spacing      | (position 1) 18 discs, 4" (101.6 mm) spacing (mini discs x 1) (position 2) 35 discs, 2" (50.8 mm) spacing (mini discs x 2) (position 3) 6 discs, 12" (304.8 mm) spacing (R6-standard discs (position 4) 17 discs, 4" (101.6 mm) spacing (R17-fairway discs (position 5) Convenient movement in storage |
|                        | 3-point connection | Cat 1 and 2                                                                                                                                                                                                                                                                                            |
|                        | Standard Items     | Rear roller, Easily adjustable depth control with side mounted single lever adjustment, Multiple disc cassette                                                                                                                                                                                         |
|                        |                    |                                                                                                                                                                                                                                                                                                        |