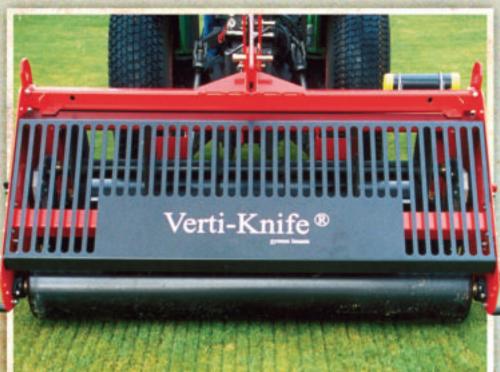

# VERTI-KNIFE

The Verti-Knife 1800 is a multi-functional tool that uses four sets of cutting discs on a rotating cartridge at variable spacing and depths. It is the ultimate root zone management tool for all surfaces and can work at depths from 0-6" at high working speeds.

## VERTI-KNIFE 1800

| WORKING SPECIFICATIONS | Working width      | 59" (1.5 m)                                                                                                                                                                                                                                                                                            |
|------------------------|--------------------|--------------------------------------------------------------------------------------------------------------------------------------------------------------------------------------------------------------------------------------------------------------------------------------------------------|
|                        | Working depth      | 0" - 6" (0 mm - 154 mm)                                                                                                                                                                                                                                                                                |
|                        | Weight             | 1,450 lbs (657.7 kg)                                                                                                                                                                                                                                                                                   |
|                        | Tractor required   | 35 hp (26 kW), min lift cap - 1,850 lbs (839.1 kg)                                                                                                                                                                                                                                                     |
|                        | Tractor speed      | Ground driven to 8+ mph (12.8+ km/h)                                                                                                                                                                                                                                                                   |
|                        | Knife thickness    | ³/₁₅″ (4.7 mm)                                                                                                                                                                                                                                                                                         |
|                        | Knife spacing      | (position 1) 18 discs, 4" (101.6 mm) spacing (mini discs x 1) (position 2) 35 discs, 2" (50.8 mm) spacing (mini discs x 2) (position 3) 6 discs, 12" (304.8 mm) spacing (R6-standard discs (position 4) 17 discs, 4" (101.6 mm) spacing (R17-fairway discs (position 5) Convenient movement in storage |
|                        | 3-point connection | Cat 1 and 2                                                                                                                                                                                                                                                                                            |
|                        | Standard Items     | Rear roller, Easily adjustable depth control with side mounted single lever adjustment, Multiple disc cassette                                                                                                                                                                                         |
|                        |                    |                                                                                                                                                                                                                                                                                                        |