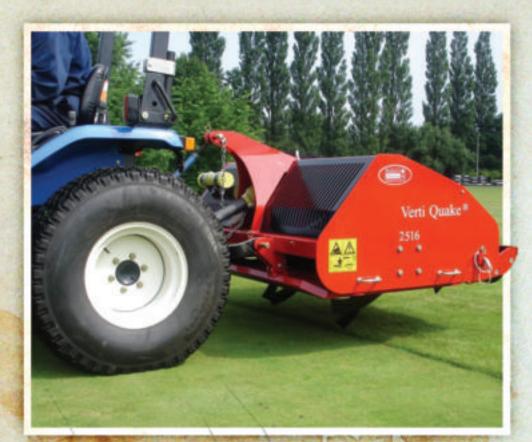

## VERTI-QUAKE

The Verti-Quake is a rotary
aerator that decompacts the soil
using a set of rotating steel
blades. As these blades cut
cleanly through the soil, they
create a wave action that
shatters compacted areas
and opens up the subsoil. The
Verti-Quake is available in two
different models and can work at
depths up to 10" with little or no
surface disruption.

## VERTI-QUAKE

The Verti-Quake is the ultimate rotary decompactor. Working at depths of up to 10 inches, The Verti-Quake's shattering wave makes quick work of compacted areas.

- Low maintenance
- Rear smooth roller standard
- No surface disruption
- Easily adjustable depth control
- Direct drive gearbox

|                        |                    |                                 | THE PARTY OF THE P |
|------------------------|--------------------|---------------------------------|--------------------------------------------------------------------------------------------------------------------------------------------------------------------------------------------------------------------------------------------------------------------------------------------------------------------------------------------------------------------------------------------------------------------------------------------------------------------------------------------------------------------------------------------------------------------------------------------------------------------------------------------------------------------------------------------------------------------------------------------------------------------------------------------------------------------------------------------------------------------------------------------------------------------------------------------------------------------------------------------------------------------------------------------------------------------------------------------------------------------------------------------------------------------------------------------------------------------------------------------------------------------------------------------------------------------------------------------------------------------------------------------------------------------------------------------------------------------------------------------------------------------------------------------------------------------------------------------------------------------------------------------------------------------------------------------------------------------------------------------------------------------------------------------------------------------------------------------------------------------------------------------------------------------------------------------------------------------------------------------------------------------------------------------------------------------------------------------------------------------------------|
| WORKING SPECIFICATIONS | Model              | 2516                            | 2521                                                                                                                                                                                                                                                                                                                                                                                                                                                                                                                                                                                                                                                                                                                                                                                                                                                                                                                                                                                                                                                                                                                                                                                                                                                                                                                                                                                                                                                                                                                                                                                                                                                                                                                                                                                                                                                                                                                                                                                                                                                                                                                           |
|                        | Working Width      | 63" (1.6m)                      | 83" (2.1m)                                                                                                                                                                                                                                                                                                                                                                                                                                                                                                                                                                                                                                                                                                                                                                                                                                                                                                                                                                                                                                                                                                                                                                                                                                                                                                                                                                                                                                                                                                                                                                                                                                                                                                                                                                                                                                                                                                                                                                                                                                                                                                                     |
|                        | Working Depth max. | 10" (250mm)                     | 10" (250mm)                                                                                                                                                                                                                                                                                                                                                                                                                                                                                                                                                                                                                                                                                                                                                                                                                                                                                                                                                                                                                                                                                                                                                                                                                                                                                                                                                                                                                                                                                                                                                                                                                                                                                                                                                                                                                                                                                                                                                                                                                                                                                                                    |
|                        | Weight             | 1,355 lbs (615kg)               | 1,521 lbs (690kg)                                                                                                                                                                                                                                                                                                                                                                                                                                                                                                                                                                                                                                                                                                                                                                                                                                                                                                                                                                                                                                                                                                                                                                                                                                                                                                                                                                                                                                                                                                                                                                                                                                                                                                                                                                                                                                                                                                                                                                                                                                                                                                              |
|                        | Tractor Required   | 30hp lift cap                   | 35hp lift cap                                                                                                                                                                                                                                                                                                                                                                                                                                                                                                                                                                                                                                                                                                                                                                                                                                                                                                                                                                                                                                                                                                                                                                                                                                                                                                                                                                                                                                                                                                                                                                                                                                                                                                                                                                                                                                                                                                                                                                                                                                                                                                                  |
|                        |                    | 1,654 lbs (750kg)               | 1,874 lbs (850kg)                                                                                                                                                                                                                                                                                                                                                                                                                                                                                                                                                                                                                                                                                                                                                                                                                                                                                                                                                                                                                                                                                                                                                                                                                                                                                                                                                                                                                                                                                                                                                                                                                                                                                                                                                                                                                                                                                                                                                                                                                                                                                                              |
|                        | 3-point connection | cat 1 and 2                     | cat 1 and 2                                                                                                                                                                                                                                                                                                                                                                                                                                                                                                                                                                                                                                                                                                                                                                                                                                                                                                                                                                                                                                                                                                                                                                                                                                                                                                                                                                                                                                                                                                                                                                                                                                                                                                                                                                                                                                                                                                                                                                                                                                                                                                                    |
|                        | Capacity (max)     | 25,833 sq ft/hr (2,400 sq m/hr) | 33,906 sq ft/hr (3,150 sq m/hr)                                                                                                                                                                                                                                                                                                                                                                                                                                                                                                                                                                                                                                                                                                                                                                                                                                                                                                                                                                                                                                                                                                                                                                                                                                                                                                                                                                                                                                                                                                                                                                                                                                                                                                                                                                                                                                                                                                                                                                                                                                                                                                |
|                        | Number of blades   | 18                              | 24                                                                                                                                                                                                                                                                                                                                                                                                                                                                                                                                                                                                                                                                                                                                                                                                                                                                                                                                                                                                                                                                                                                                                                                                                                                                                                                                                                                                                                                                                                                                                                                                                                                                                                                                                                                                                                                                                                                                                                                                                                                                                                                             |
|                        | Blade Thickness    | ¹/₂" (12.7mm) tapered           | 1/2" (12.7mm) tapered                                                                                                                                                                                                                                                                                                                                                                                                                                                                                                                                                                                                                                                                                                                                                                                                                                                                                                                                                                                                                                                                                                                                                                                                                                                                                                                                                                                                                                                                                                                                                                                                                                                                                                                                                                                                                                                                                                                                                                                                                                                                                                          |
|                        | Blade Spacing      | 10" (250mm)                     | 10" (250mm)                                                                                                                                                                                                                                                                                                                                                                                                                                                                                                                                                                                                                                                                                                                                                                                                                                                                                                                                                                                                                                                                                                                                                                                                                                                                                                                                                                                                                                                                                                                                                                                                                                                                                                                                                                                                                                                                                                                                                                                                                                                                                                                    |
|                        | PTO Speed          | 540 rpm                         | 540 rpm                                                                                                                                                                                                                                                                                                                                                                                                                                                                                                                                                                                                                                                                                                                                                                                                                                                                                                                                                                                                                                                                                                                                                                                                                                                                                                                                                                                                                                                                                                                                                                                                                                                                                                                                                                                                                                                                                                                                                                                                                                                                                                                        |
| *                      | Operation Speed    | 0.3 - 1.0 mph (.48-1.6 kmh)     | 0.3 - 1.0 mph (.48-1.6 kmh)                                                                                                                                                                                                                                                                                                                                                                                                                                                                                                                                                                                                                                                                                                                                                                                                                                                                                                                                                                                                                                                                                                                                                                                                                                                                                                                                                                                                                                                                                                                                                                                                                                                                                                                                                                                                                                                                                                                                                                                                                                                                                                    |