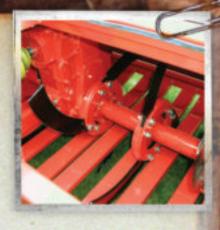

## VERTI-QUAKE

The Verti-Quake is a rotary
aerator that decompacts the soil
using a set of rotating steel
blades. As these blades cut
cleanly through the soil, they
create a wave action that
shatters compacted areas
and opens up the subsoil. The
Verti-Quake is available in two
different models and can work at
depths up to 10" with little or no
surface disruption.

## VERTI-QUAKE

The Verti-Quake is the ultimate rotary decompactor. Working at depths of up to 10 inches, The Verti-Quake's shattering wave makes quick work of compacted areas.

- Low maintenance
- Rear smooth roller standard
- No surface disruption
- Easily adjustable depth control
- Direct drive gearbox

| FEATURES / BENEFITS | FEATURE                         | BENEFIT                                       |
|---------------------|---------------------------------|-----------------------------------------------|
|                     | Fewer moving parts              | Low maintenance                               |
|                     | Unique wave action              | Full decompaction                             |
|                     | Deep penetration                | Vastly improves drainage & drought resistance |
|                     | Choice of 2 sizes               | The right machine for every tractor           |
|                     | Simple design                   | Ease of operator training                     |
|                     | Easily adjustable depth control | Adjust in the field without tools             |