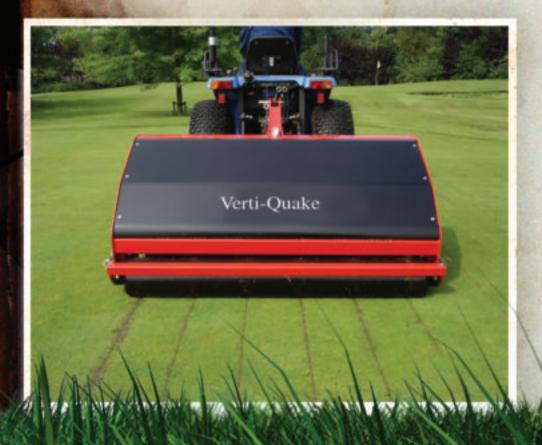

## VERTI-QUAKE

The Verti-Quake is a rotary
aerator that decompacts the soil
using a set of rotating steel
blades. As these blades cut
cleanly through the soil, they
create a wave action that
shatters compacted areas
and opens up the subsoil. The
Verti-Quake is available in two
different models and can work at
depths up to 10" with little or no
surface disruption.

## VERTI-QUAKE

The Verti-Quake is the ultimate rotary decompactor. Working at depths of up to 10 inches, The Verti-Quake's shattering wave makes quick work of compacted areas.

- Low maintenance
- Rear smooth roller standard
- No surface disruption
- Easily adjustable depth control
- Direct drive gearbox