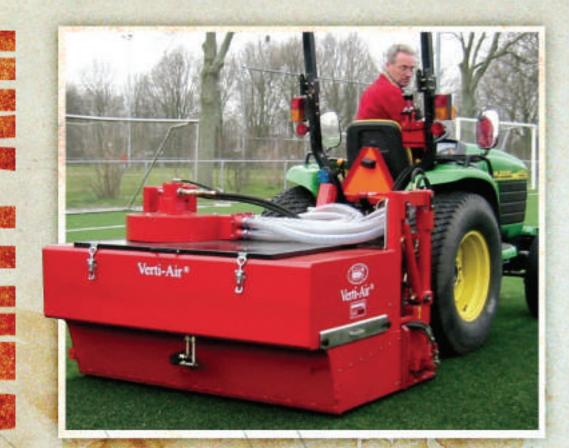

## ARTIFICIAL TURF

A common problem with artificial turf is debris and bacteria buildup deep down within the infill. This problem is compounded by compaction of the material, restricting drainage through the backing material and creating damp, stagnant areas. To address these problems, the Verti-Air utilizes a rotary brush and turbine compressed air to lift all material out of the turf, dry and filter the material, sift out the debris and return the clean, dry and decompacted infill back into the turf. Even the lightest debris is removed with the exclusive fine filter screen. The Verti-Air is the ideal tool to regularly revitalize and purify any artificial turf field right down to it's base.

## VERTI-AIR

 Fine filter screen removes the smallest debris from infill and sand

Synthetic Turf Cou

CERTIFIED SERVICE-EQUIP  Easy-access debris hopper for quick

cleaning

 Front roller allows for highly accurate depth adjustment