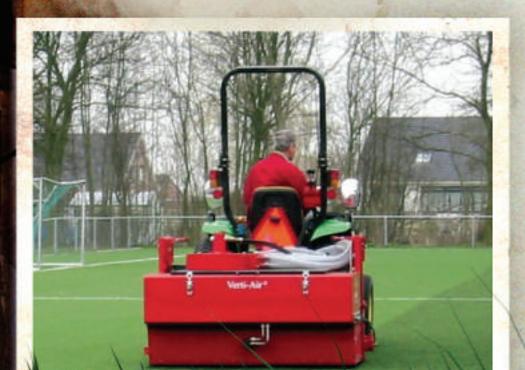

## ARTIFICIAL TURF

A common problem with artificial turf is debris and bacteria buildup deep down within the infill. This problem is compounded by compaction of the material, restricting drainage through the backing material and creating damp, stagnant areas. To address these problems, the Verti-Air utilizes a rotary brush and turbine compressed air to lift all material out of the turf, dry and filter the material, sift out the debris and return the clean, dry and decompacted infill back into the turf. Even the lightest debris is removed with the exclusive fine filter screen. The Verti-Air is the ideal tool to regularly revitalize and purify any artificial turf field right down to it's base.

## VERTI-AIR

 Fine filter screen removes the smallest debris from infill and sand

Synthetic Turf Cou

CERTIFIED SERVICE-EQUIP  Easy-access debris hopper for quick

cleaning

 Front roller allows for highly accurate depth adjustment