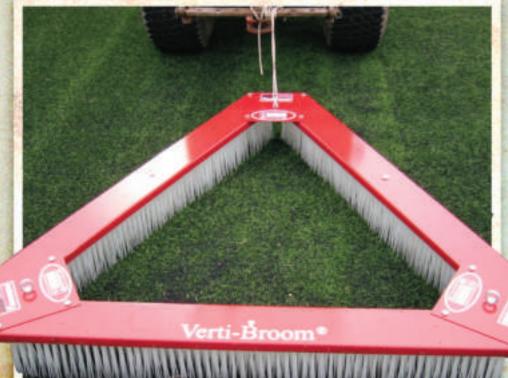

## **BRUSHING & STRIPING**

For brushing and striping of artificial turf, nothing beats the proven Verti-Broom. The highly effective triangular arrangement of the brushes will straighten and groom each fiber for an attractive and realistic finish to the synthetic turf. The gentle, long wearing poly-bristles quickly and efficiently brush surface infill to an even and level finish with precision striping.

| S          | FEATURE                     | BENEFIT                            |
|------------|-----------------------------|------------------------------------|
| BENEFITS   | Proven triangular brushes   | Straightens and grooms turf blades |
|            | Long wearing poly bristles  | Long lasting with no maintenance   |
| 15         | Quickly incorporates infill | Saves time and labor               |
| FEATURES / | Self-leveling operation     | Leaves a flat and playable surface |
|            | Optional transport wheels   | Fast and easy transport            |