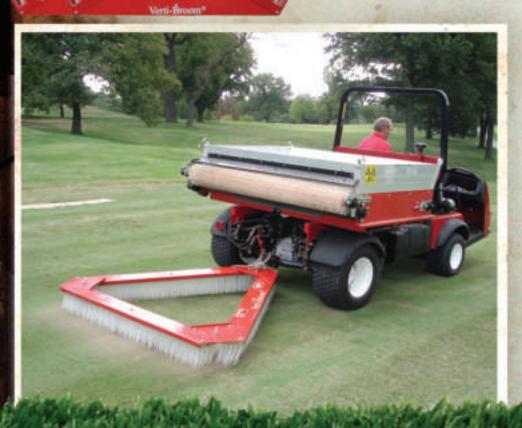

## VERTI-BROOM

The Verti-Broom is also ideal for removing large debris from the field. Optional transport wheels allow the Verti-Broom to easily be towed from one field to the next over hard road surfaces.