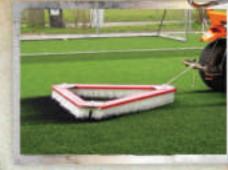

## **BRUSHING & STRIPING**

For brushing and striping of artificial turf, nothing beats the proven Verti-Broom. The highly effective triangular arrangement of the brushes will straighten and groom each fiber for an attractive and realistic finish to the synthetic turf. The gentle, long wearing poly-bristles quickly and efficiently brush surface infill to an even and level finish with precision striping.

## VERTI-BROOM

The Verti-Broom is also ideal for removing large debris from the field. Optional transport wheels allow the Verti-Broom to easily be towed from one field to the next over hard road surfaces.