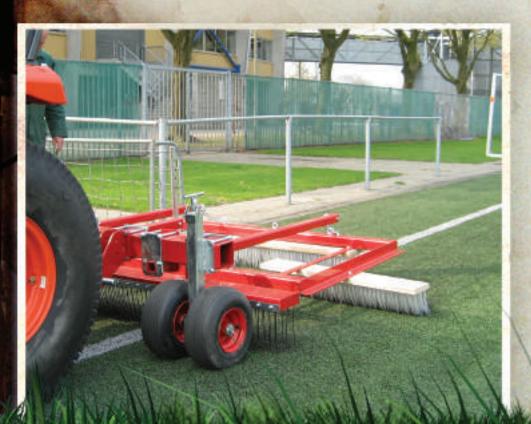

## ARTIFICIAL TURF

To brush, loosen and decompact the hardest infill, the Verti-Groom is equipped with a variety of interchangeable tools. The spring steel flexible tines gently lift and break up compacted areas while effectively mixing and incorporating sand infill. Mounted separately or with the spring tines, specially configured rear poly brushes straighten and lift the turf fibers leaving them in a plush and upright for a soft and level playing surface.

## VERTI-GROOM

Redexim Charterhouse are respected world wide for their knowledge of natural turf maintenance, particularly with regard to aerating using the Verti-Drain. After many years of development Redexim Charterhouse have produced a complete range of machines for the maintenance of Artificial Turf, called the Verti-Art range. Many people believe that once installed artificial turf will "look after itself," this is far from the reality. Just like natural turf needs regular mowing and aerating to maintain healthy growth and appearance, so artificial turf whether granulate filled or fully synthetic require cleaning and levelling of the granulate which can accumulate in some areas while leaving others without.

|                     | FEATURE                        | BENEFIT                                    |
|---------------------|--------------------------------|--------------------------------------------|
| ITS                 | Gentle spring steel tines      | Breaks up and levels compaction quickly    |
| NEF                 | Adjustable working depth       | Protects the backing material              |
| FEATURES / BENEFITS | Reduces surface hardness       | More natural feel, may reduce injuries     |
| URE                 | Increases water percolation    | For fast drainage and fewer wet areas      |
| FEAT                | Special rear brush arrangement | Levels infill leaving field ready for play |