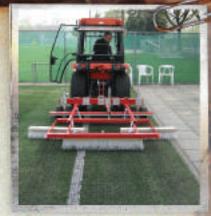

## ARTIFICIAL TURF

To brush, loosen and decompact the hardest infill, the Verti-Groom is equipped with a variety of interchangeable tools. The spring steel flexible tines gently lift and break up compacted areas while effectively mixing and incorporating sand infill. Mounted separately or with the spring tines, specially configured rear poly brushes straighten and lift the turf fibers leaving them in a plush and upright for a soft and level playing surface.

|                     | FEATURE                        | BENEFIT                                    |
|---------------------|--------------------------------|--------------------------------------------|
| ITS                 | Gentle spring steel tines      | Breaks up and levels compaction quickly    |
| NEF                 | Adjustable working depth       | Protects the backing material              |
| FEATURES / BENEFITS | Reduces surface hardness       | More natural feel, may reduce injuries     |
| URE                 | Increases water percolation    | For fast drainage and fewer wet areas      |
| FEAT                | Special rear brush arrangement | Levels infill leaving field ready for play |