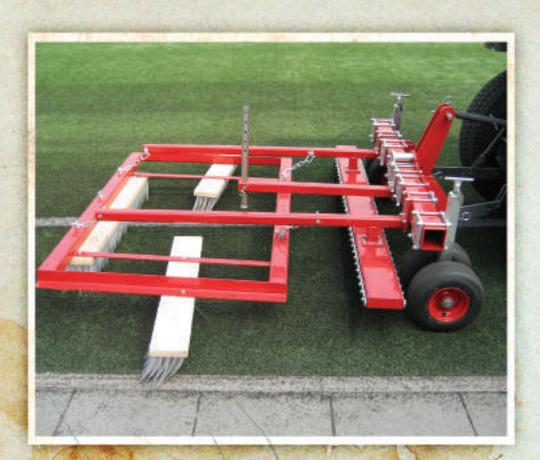

## ARTIFICIAL TURF

To brush, loosen and decompact the hardest infill, the Verti-Groom is equipped with a variety of interchangeable tools. The spring steel flexible tines gently lift and break up compacted areas while effectively mixing and incorporating sand infill. Mounted separately or with the spring tines, specially configured rear poly brushes straighten and lift the turf fibers leaving them in a plush and upright for a soft and level playing surface.

|                     | FEATURE                        | BENEFIT                                    |
|---------------------|--------------------------------|--------------------------------------------|
| ITS                 | Gentle spring steel tines      | Breaks up and levels compaction quickly    |
| NEF                 | Adjustable working depth       | Protects the backing material              |
| FEATURES / BENEFITS | Reduces surface hardness       | More natural feel, may reduce injuries     |
| URE                 | Increases water percolation    | For fast drainage and fewer wet areas      |
| FEAT                | Special rear brush arrangement | Levels infill leaving field ready for play |