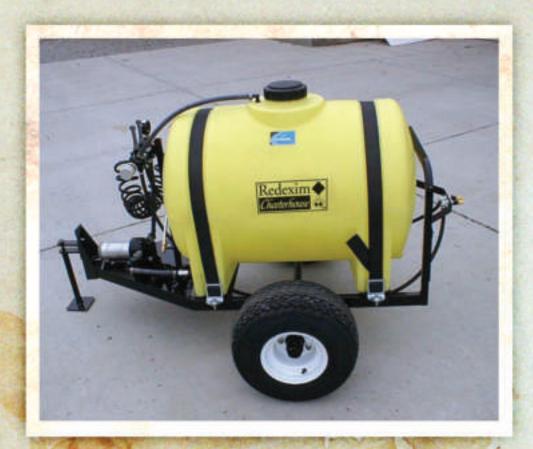

## ARTIFICIAL TURF

The Redexim Trailed Sprayer is an excellent tool for any turf spray application. Easily coupled to most any tow vehicle, the 12 volt sprayer quickly disperses up to 65 gallons of Redexim ATD (artificial turf disinfectant) and other liquids such as static reducing mixes, or plain water to cool the playing surface.

## VERTI-SPRAY

Quality construction features a steel tubular frame, chemical resistant poly tank, 4-ply turf tires and a high capacity 5.3 GPM on-demand pump at up to 60 PSI. Standard features include a trigger spray gun with 15' hose. Optional rear twin boom-less nozzles cover up to a 20' swath in low drift conditions or choose the precision 5-nozzle boom which covers up to an 18' swath with single lever control.

**Great for spraying Redexim ATD Artificial Turf Disinfectant** 

| and a state of a  |                           |
|-------------------|---------------------------|
|                   |                           |
| VERTI-SPRAY       |                           |
| Tank Size:        | 65 Gallons (246 L)        |
| Hitch Type:       | Adjustable Clevis         |
| Weight:           | 217 lb. (98.6 kg)         |
| Tire Size:        | 18"x8.50"-8" 4-ply        |
| Rec. Tow Vehicle: | 650 lb. (295 KG) tow cap. |