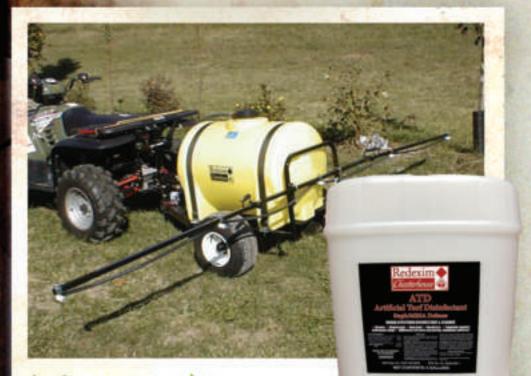

## ARTIFICIAL TURF

The Redexim Trailed Sprayer is an excellent tool for any turf spray application. Easily coupled to most any tow vehicle, the 12 volt sprayer quickly disperses up to 65 gallons of Redexim ATD (artificial turf disinfectant) and other liquids such as static reducing mixes, or plain water to cool the playing surface.

**Great for spraying Redexim ATD Artificial Turf Disinfectant** 

| and a state of a  |                           |
|-------------------|---------------------------|
|                   |                           |
| VERTI-SPRAY       |                           |
| Tank Size:        | 65 Gallons (246 L)        |
| Hitch Type:       | Adjustable Clevis         |
| Weight:           | 217 lb. (98.6 kg)         |
| Tire Size:        | 18"x8.50"-8" 4-ply        |
| Rec. Tow Vehicle: | 650 lb. (295 KG) tow cap. |