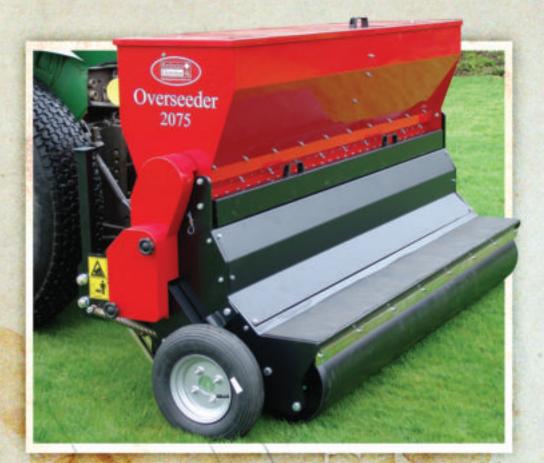

## OVERSEEDER

The OverSeeder has been completely redesigned, making it the fastest, most versatile and efficient version to date. With it's innovative unequal disc slitting system, the OverSeeder actually plants the seed firmly in the ground, providing outstanding seed to soil contact and providing unmatched germination.

## OVERSEEDER 1575/2075

Boasting a tight spacing under 3 inches, each seed coulter is individually suspended and accurately follows terrain. The new seed box on the 1575 and 2075 utilizes a proven roller design allowing the machine an infinite range of feed rates with all seed types, from the very large to the very smallest bent grass seed. With working speed up to 9 miles per hour, the new OverSeeder is capable of re-seeding a football field or golf course fairway in minutes.

| SNO         |                | 1575                   | 2075                   |
|-------------|----------------|------------------------|------------------------|
|             | Weight:        | 2596 lbs. (1178 kg)    | 3062 lbs. (1389 kg)    |
| AI          | Spacing:       | 2.95" (75 mm)          | 2.95" (75 mm)          |
| ECIFICATION | Disk Qty:      | 21                     | 28                     |
| EC          | Working Width: | 60" (1.5 m)            | 80" (2.0 m)            |
| SP          | 3-point type:  | Cat-2                  | Cat-2                  |
| N 6         | Seed Box Cap:  | 8.8 cu/ft. (.25 cu m)  | 10.6 cu/ft. (.4 cu m)  |
| RKING       | Delivery Rate: | Infinite               | Infinite               |
| WO          | Rec. Tractor:  | 45 HP w/3080 lift cap. | 50 HP w/3520 lift cap. |
|             |                |                        |                        |

|            | FEATURE                         | BENEFIT                                                                                |  |
|------------|---------------------------------|----------------------------------------------------------------------------------------|--|
|            | Working speed 9 mph (14.5 km/h) | Reseed a complete football field in four directions in less than 2 hours - saving time |  |
| 2          | Large 8.8 cu ft hopper          | Enough seed per load for a complete field- saving time                                 |  |
| 프          | 80" (2.0 m) working width       | Wide sward - saving time                                                               |  |
| BENEFILS   | Each seed planted individually  | Seed is planted in the ground and not affected by wind - increased germination         |  |
| FEATURES / | Twin discs                      | Follows undulations in ground without missing. No bare areas when seed grows through   |  |
| 5          | Water filled roller             | Reseed during playing season                                                           |  |
| E          |                                 |                                                                                        |  |