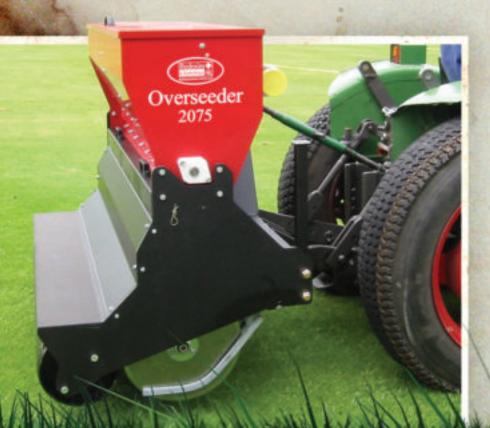

## OVERSEEDER

The OverSeeder has been completely redesigned, making it the fastest, most versatile and efficient version to date. With it's innovative unequal disc slitting system, the OverSeeder actually plants the seed firmly in the ground, providing outstanding seed to soil contact and providing unmatched germination.

## OVERSEEDER 1575/2075

Boasting a tight spacing under 3 inches, each seed coulter is individually suspended and accurately follows terrain. The new seed box on the 1575 and 2075 utilizes a proven roller design allowing the machine an infinite range of feed rates with all seed types, from the very large to the very smallest bent grass seed. With working speed up to 9 miles per hour, the new OverSeeder is capable of re-seeding a football field or golf course fairway in minutes.

| SNO         |                | 1575                   | 2075                   |
|-------------|----------------|------------------------|------------------------|
|             | Weight:        | 2596 lbs. (1178 kg)    | 3062 lbs. (1389 kg)    |
| AI          | Spacing:       | 2.95" (75 mm)          | 2.95" (75 mm)          |
| ECIFICATION | Disk Qty:      | 21                     | 28                     |
| EC          | Working Width: | 60" (1.5 m)            | 80" (2.0 m)            |
| SP          | 3-point type:  | Cat-2                  | Cat-2                  |
| N 6         | Seed Box Cap:  | 8.8 cu/ft. (.25 cu m)  | 10.6 cu/ft. (.4 cu m)  |
| RKING       | Delivery Rate: | Infinite               | Infinite               |
| WO          | Rec. Tractor:  | 45 HP w/3080 lift cap. | 50 HP w/3520 lift cap. |
|             |                |                        |                        |

|            | FEATURE                         | BENEFIT                                                                                |  |
|------------|---------------------------------|----------------------------------------------------------------------------------------|--|
|            | Working speed 9 mph (14.5 km/h) | Reseed a complete football field in four directions in less than 2 hours - saving time |  |
| 2          | Large 8.8 cu ft hopper          | Enough seed per load for a complete field- saving time                                 |  |
| 프          | 80" (2.0 m) working width       | Wide sward - saving time                                                               |  |
| BENEFILS   | Each seed planted individually  | Seed is planted in the ground and not affected by wind - increased germination         |  |
| FEATURES / | Twin discs                      | Follows undulations in ground without missing. No bare areas when seed grows through   |  |
| 5          | Water filled roller             | Reseed during playing season                                                           |  |
| E          |                                 |                                                                                        |  |