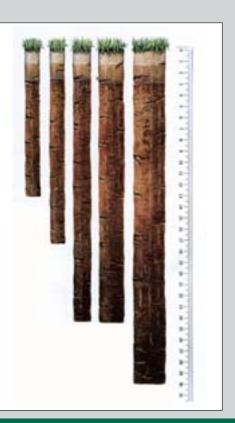

This makes it the first choice for anyone looking for a full 400mm deep penetration and high productivity up to 5,460m<sup>2</sup>/h.

Five different models are available with a threespeed gearbox that will match up to any tractor.

The Verti-Drain 7416 is light enough for application on golf-greens (up to 350mm penetration), and strong enough for hard soils.

#### **Optional Items**

TinesMulti tine heads: 6 units

from Ø 8mm to Ø 24mm Solid tines: Hollow tines:

from Ø 10mmx125mm to 32mmx300mm

Verti-Drain model 7516 is a heavier model, penetrating up to 400mm deep and designed for hard areas.