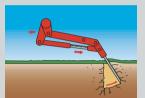

Verti-Drain's parallelogram design shatters the soil.

# Features and Benefits

The tine angle lever allows easy fine adjustments to the degree of ground shatter intensity, and quick setting to the vertical position for conventional coring.

The 7626 weighs considerably more than the 75-series, and has a heavier gearbox. PTO and rear roller support. The tinedepth adjustments are made comfortably from the tractor seat via the hydraulic controls.