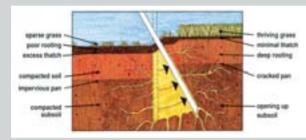

e)

Tractor required

Hole spacing @ 500rpm PTO

PTO speed 3-point connection Capacity (max)

#### 7521

2.1m (83") up to 400mm (16") 7521-1375kg (1892lbs) 7521H-1575kg (3465lbs) 129mm (5") with 24mm tines 65mm  $(2^{1}/2^{*})$  with 12mm 7521-55HP, lift cap - 1650kg 7521H-45HP 65mm @ 0.70km/h 130mm @ 1.40km/h 195mm @ 2.10km/h up to 500rpm Cat 2 Spacing 65mm, 1470m<sup>2</sup>/h Spacing 126mm, 2940m<sup>2</sup>/h Spacing 195mm, 4410m<sup>2</sup>/h

#### 7526

2.6m (102") up to 400mm (16") 7526-1595kg (3509lbs) 7526H-1815kg (3993lbs) 129mm (5") with 24mm tines 65mm (2<sup>1</sup>/<sub>2</sub>") with 12mm tines

7526 - 65HP, lift cap 1900kg 7516H- 55HP 65mm @ 0.70km/h 130mm @ 1.40km/h 195mm @ 2.10km/h up to 500rmp Cat 2 Spacing 65mm, 1820m²/h Spacing 126mm, 3620m²/h Spacing 195mm, 5460m²/h



#### Standard Items

Tines:
Gear Box:
Rollers:
PTO:
Storage stand:
Tine angle adj:
Tool box:

solid 24x400mm 3-speed shuttle gearbox Front & rear roller with scraper with slipclutch integrated in machine central quick adjustment lever manuals and combi tool



The Sportsground Verti-Drain 7526 comes into its own in large open spaces which includes fairways and race tracks as well as football, soccer and baseball fields.





# Features and Benefits



The tine angle lever allows easy fine adjustments to the degree of ground shatter intensity, and quick setting to the vertical position for conventional coring.









The 7626 weighs considerably more than the 75-series, and has a heavier gearbox. PTO and rear roller support. The tinedepth adjustments are made comfortably from the tracto