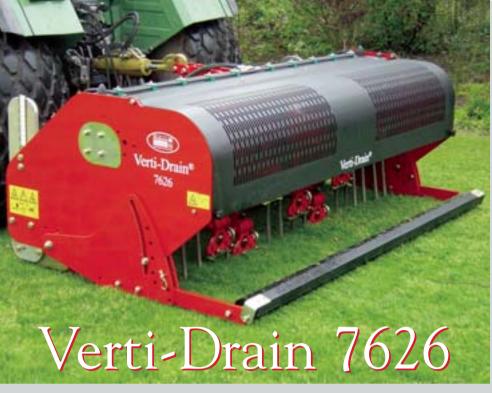

The Sportsground Verti-Drain 7526 comes into its own in large open spaces which includes fairways and race tracks as well as football, soccer and baseball fields.

# Features and Benefits

The tine angle lever allows easy fine adjustments to the degree of ground shatter intensity, and quick setting to the vertical position for conventional coring.

The 7626 weighs considerably more than the 75-series, and has a heavier gearbox. PTO and rear roller support. The tinedepth adjustments are made comfortably from the tractor seat via the hydraulic controls.

### 7626

2.6 m 400 mm 1880 kg

129mm with 24mm tines 65mm ( $2^{1}/2$ ") with 12mm tines

65HP, lift cap. 2300 kg, 7626-55HP

Ø 24x400 mm Ø 32x300 mm