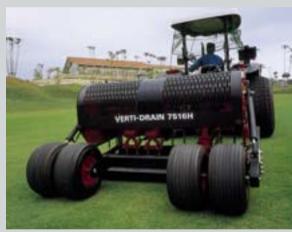

#### 7516

1.6m (63") up to 400mm (16") 1128kg (2482lbs) 129mm (5") with 24mm tines

65mm  $(2^{1}/_{2})$  with 12mm tines

7516 - 45HP, lift cap 1350kg 7516H- 35HP 65mm @ 0.70km/h 130mm @ 1.40km/h 195mm @ 2.10km/h up to 500rmp Ĉat 1-2 Spacing 65mm, 1120m<sup>2</sup>/h Spacing 126mm, 2240m<sup>2</sup>/h Spacing 195mm, 3360m<sup>2</sup>/h

#### **Optional Items**

TinesMulti tine heads: 6 units

from Ø 8mm to Ø 24mm Solid tines: Hollow tines:

from Ø 10mmx125mm to 32mmx300mm

Verti-Drain model 7516 is a heavier model, penetrating up to 400mm deep and designed for hard areas.