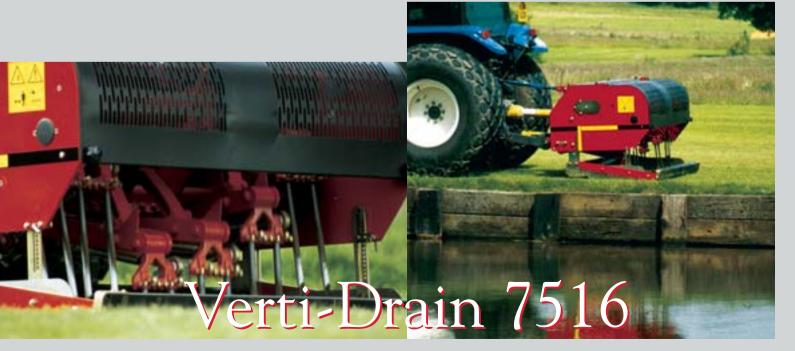

#### 7516

1.6m (63") up to 400mm (16") 1128kg (2482lbs) 129mm (5") with 24mm tines

65mm  $(2^{1}/_{2})$  with 12mm tines

7516 - 45HP, lift cap 1350kg 7516H- 35HP 65mm @ 0.70km/h 130mm @ 1.40km/h 195mm @ 2.10km/h up to 500rmp Ĉat 1-2 Spacing 65mm, 1120m<sup>2</sup>/h Spacing 126mm, 2240m<sup>2</sup>/h Spacing 195mm, 3360m<sup>2</sup>/h

#### **Optional Items**

TinesMulti tine heads: 6 units

from Ø 8mm to Ø 24mm Solid tines: Hollow tines:

from Ø 10mmx125mm to 32mmx300mm

Verti-Drain model 7516 is a heavier model, penetrating up to 400mm deep and designed for hard areas.