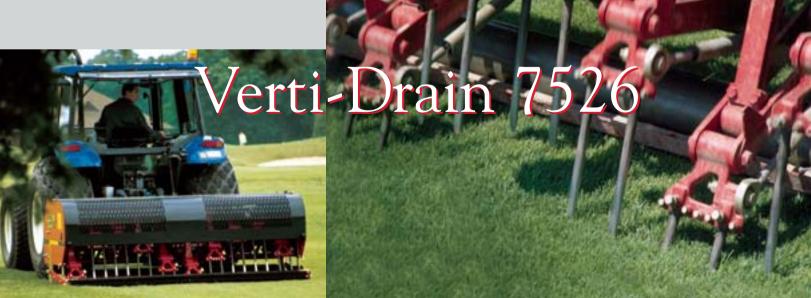

#### 7526

2.6m (102") up to 400mm (16") 7526-1595kg (3509lbs) 7526H-1815kg (3993lbs) 129mm (5") with 24mm tines 65mm (2<sup>1</sup>/<sub>2</sub>") with 12mm tines

7526 - 65HP, lift cap 1900kg 7516H- 55HP 65mm @ 0.70km/h 130mm @ 1.40km/h 195mm @ 2.10km/h up to 500rmp Cat 2 Spacing 65mm, 1820m²/h Spacing 126mm, 3620m²/h Spacing 195mm, 5460m²/h

The Sportsground Verti-Drain 7526 comes into its own in large open spaces which includes fairways and race tracks as well as football, soccer and baseball fields.