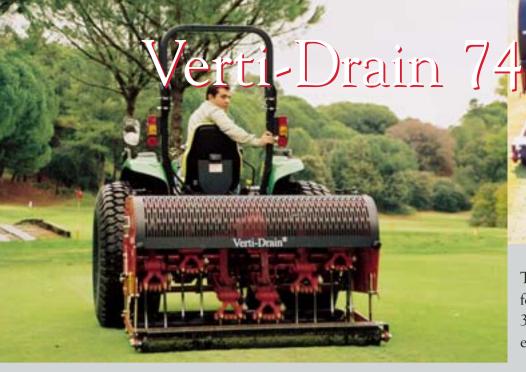

## Working Specifications 7521/7526

#### 7521

2.1m (83") up to 400mm (16") 7521-1375kg (1892lbs) 7521H-1575kg (3465lbs) 129mm (5") with 24mm tines 65mm  $(2^{1}/2^{*})$  with 12mm 7521-55HP, lift cap - 1650kg 7521H-45HP 65mm @ 0.70km/h 130mm @ 1.40km/h 195mm @ 2.10km/h up to 500rpm Cat 2 Spacing 65mm, 1470m<sup>2</sup>/h Spacing 126mm, 2940m<sup>2</sup>/h Spacing 195mm, 4410m<sup>2</sup>/h

#### 7526

2.6m (102") up to 400mm (16") 7526-1595kg (3509lbs) 7526H-1815kg (3993lbs) 129mm (5") with 24mm tines 65mm (2<sup>1</sup>/<sub>2</sub>") with 12mm tines

7526 - 65HP, lift cap 1900kg 7516H- 55HP 65mm @ 0.70km/h 130mm @ 1.40km/h 195mm @ 2.10km/h up to 500rmp Cat 2 Spacing 65mm, 1820m²/h Spacing 126mm, 3620m²/h Spacing 195mm, 5460m²/h