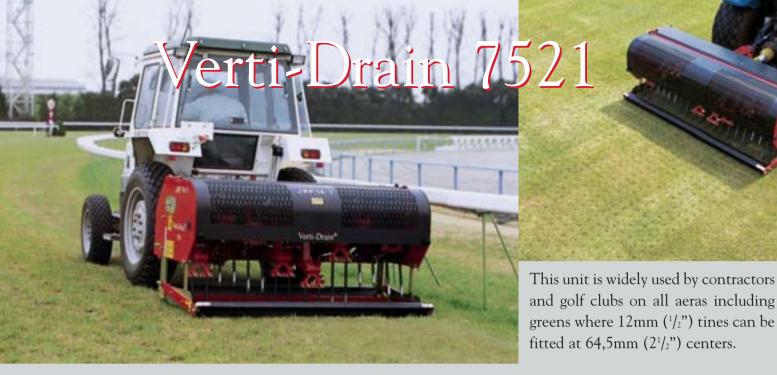

#### 7521

2.1m (83") up to 400mm (16") 7521-1375kg (1892lbs) 7521H-1575kg (3465lbs) 129mm (5") with 24mm tines 65mm  $(2^{1}/2^{*})$  with 12mm 7521-55HP, lift cap - 1650kg 7521H-45HP 65mm @ 0.70km/h 130mm @ 1.40km/h 195mm @ 2.10km/h up to 500rpm Cat 2 Spacing 65mm, 1470m<sup>2</sup>/h Spacing 126mm, 2940m<sup>2</sup>/h Spacing 195mm, 4410m<sup>2</sup>/h