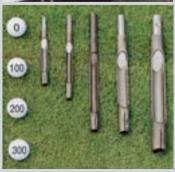

#### Standard Items

Tines: Rollers: Gear Box: Tool box: PTO: Storage stand: solid 18x300mm with adapter Front & rear, reinforced 3-speed shuttle gearbox manuals and combi tool with slipclutch integrated in machine

#### **Optional Items**

TinesMulti tine heads: 6 units

from Ø 8mm to Ø 24mm Solid tines: Hollow tines:

from Ø 10mmx125mm to 32mmx300mm

Verti-Drain model 7516 is a heavier model, penetrating up to 400mm deep and designed for hard areas.