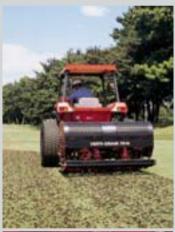

H-models, a retro-fit bogie wheelsystem is available for easy transport, and less tractor hp is needed.

A rotating brush at the back of the Verti-Drain incorporates sand into the holes, level the ground or break up the cores. The brushes are segmented, so that it is ideally suited to process the material.