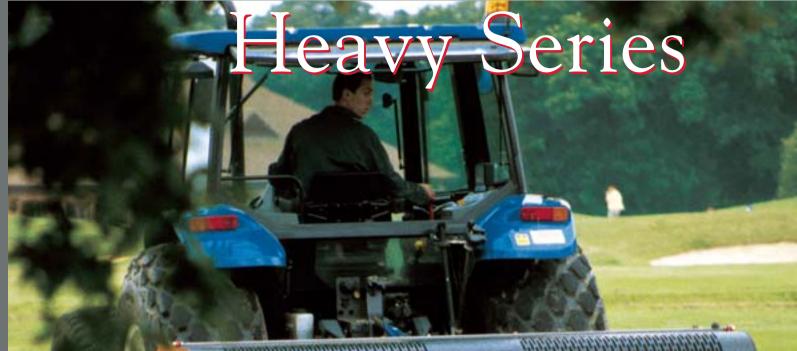

# Charterhouse Breaking barriers to better turf.

Models 7416, 7516, 7521, 7526 and 7626

The Heavy Series of Verti-Drain incorporates all the innovative technology of the second generation Verti-Drain line.

This makes it the first choice for anyone looking for a full 400mm deep penetration and high productivity up to 5,460m<sup>2</sup>/h.

Five different models are available with a threespeed gearbox that will match up to any tractor.

The Verti-Drain 7416 is light enough for application on golf-greens (up to 350mm penetration), and strong enough for hard soils.