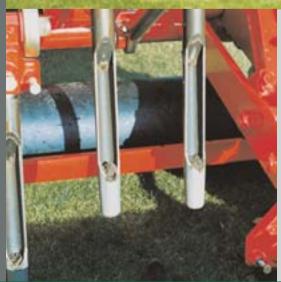

#### Standard Items

Tines: Rollers: Gear Box: Tool box: PTO: Storage stand: solid 18x300mm with adapter Front & rear, reinforced 3-speed shuttle gearbox manuals and combi tool with slipclutch integrated in machine

#### Standard Items

Tines:
Gear Box:
Rollers:
PTO:
Storage stand:
Tine angle adj:
Tool box:

solid 24x400mm 3-speed shuttle gearbox Front & rear roller with scraper with slipclutch integrated in machine central quick adjustment lever manuals and combi tool

#### Standard Items

Solid 24mm x 400mm (1" x 16") Tines Gearbox 3-speed shuttle gearbox Rollers Front & rear roller with scrapers PTO With slip clutch Storage stand Integrated in machine Tine angle adj. Central quick adjustment lever Toolbox Manuals and combi-tool