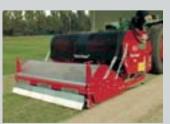

The Sportsground Verti-Drain 7526 comes into its own in large open spaces which includes fairways and race tracks as well as football, soccer and baseball fields.