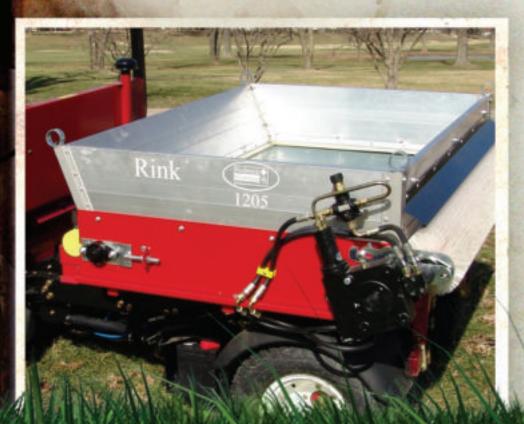

## RINK TOP DRESSER 1205

The 1205 is hydraulically powered, either from the prime mover or optional auxiliary tank and pump unit. The full width continuous loop belt has edge guides to ensure central tracking. The Rink delivery and metering system is designed to ensure smooth, even distribution of all types of top dressing materials, including wet sand. The 12 series dressers are ideal for all golf course applications and when used with the optional twin spinners can spread up to 30' wide in one smooth pass. The hopper is made of aluminum to avoid rusting.

| 115                 | FEATURE                   | BENEFIT                                |
|---------------------|---------------------------|----------------------------------------|
| ENEF                | Precise metering          | Enables fine control over density      |
| S / B               | Easy belt adjustment      | Two tracking guides keep belt centered |
| FEATURES / BENEFITS | Exact spreading widths    | For neat and economical operation      |
| FEA                 | Ideal weight distribution | Prevents compaction and damage to turf |