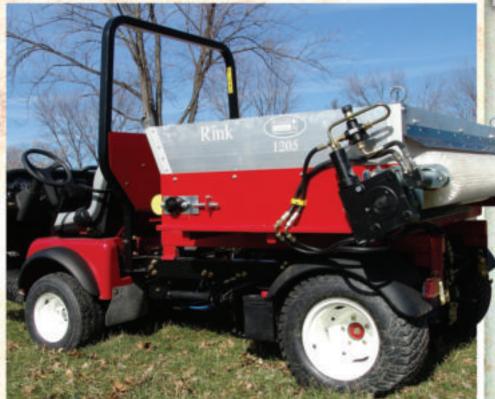

## RINK TOP ORESSER

The 12 series top dressers offer you the widest brush applicator top dresser available with a smooth even spread, over 6 ft. wide. This makes the 1205 body mount spreader ideal for fitting onto your utility vehicle, as its spreading width will be outside the vehicle's wheel width.

## RINK TOP DRESSER 1205

The 1205 is hydraulically powered, either from the prime mover or optional auxiliary tank and pump unit. The full width continuous loop belt has edge guides to ensure central tracking. The Rink delivery and metering system is designed to ensure smooth, even distribution of all types of top dressing materials, including wet sand. The 12 series dressers are ideal for all golf course applications and when used with the optional twin spinners can spread up to 30' wide in one smooth pass. The hopper is made of aluminum to avoid rusting.