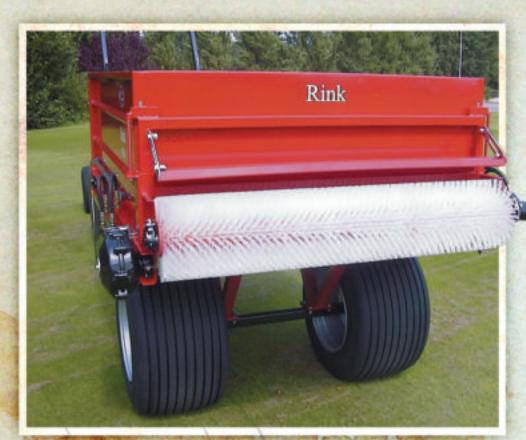

## **RINK 1520**

These high capacity top dressers are ideal for sports field or fairway use. The robust welded steel construction makes these machines strong, durable and ready to tackle the most demanding of tasks. The 2.5 cu. yd. hopper holds maximum material to minimize fill time. The large continuous loop guided belt delivers the top dressing material to the full width brush applicator for a smooth, even spread up to 1/2" thick in one pass.

The modern 1520 is all hydraulic powered either from the tractor hydraulics or the optional auxiliary tank and pump unit onto which optional twin spinners can be fitted for wide spreading up to 30 ft. in one pass. The Rink 1520 brush can rotate in both directions. The brush can be set for very accurate applications.