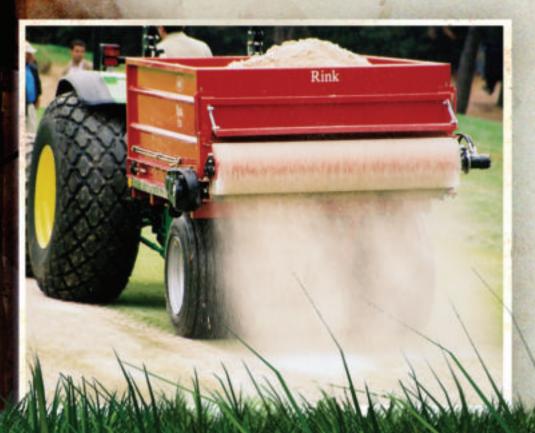

## **RINK 1520**

These high capacity top dressers are ideal for sports field or fairway use. The robust welded steel construction makes these machines strong, durable and ready to tackle the most demanding of tasks. The 2.5 cu. yd. hopper holds maximum material to minimize fill time. The large continuous loop guided belt delivers the top dressing material to the full width brush applicator for a smooth, even spread up to 1/2" thick in one pass.

The modern 1520 is all hydraulic powered either from the tractor hydraulics or the optional auxiliary tank and pump unit onto which optional twin spinners can be fitted for wide spreading up to 30 ft. in one pass. The Rink 1520 brush can rotate in both directions. The brush can be set for very accurate applications.